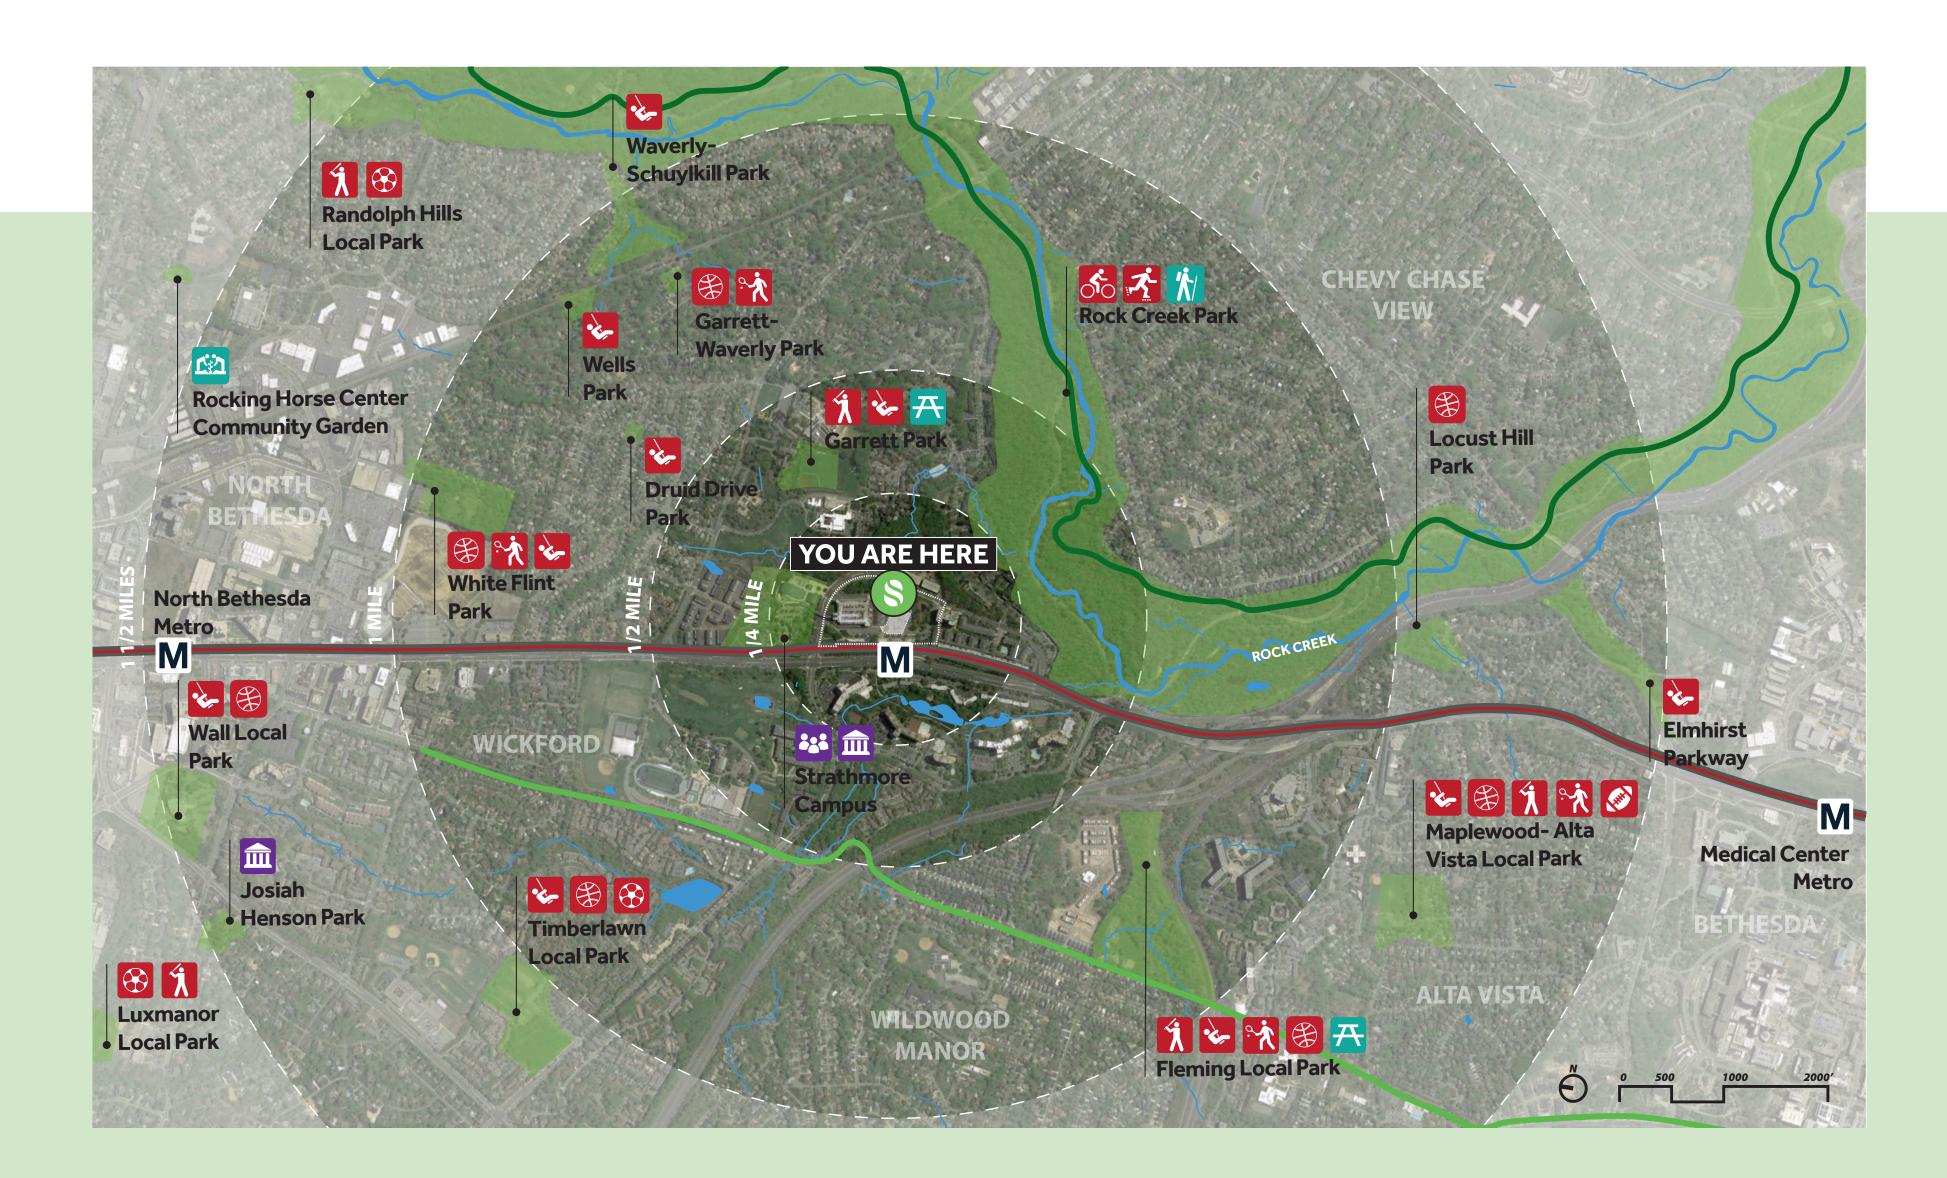

## The Surrounding Area

Fitness/Play

BASEBALL TENNIS FOOTBALL

BASKETBALL SOCCER BIKING

BIKING

Nature/Recreation

Event Spaces

ROCK CREEK TRAIL
BETHESDA
TROLLEY TRAIL
METRO RED LINE