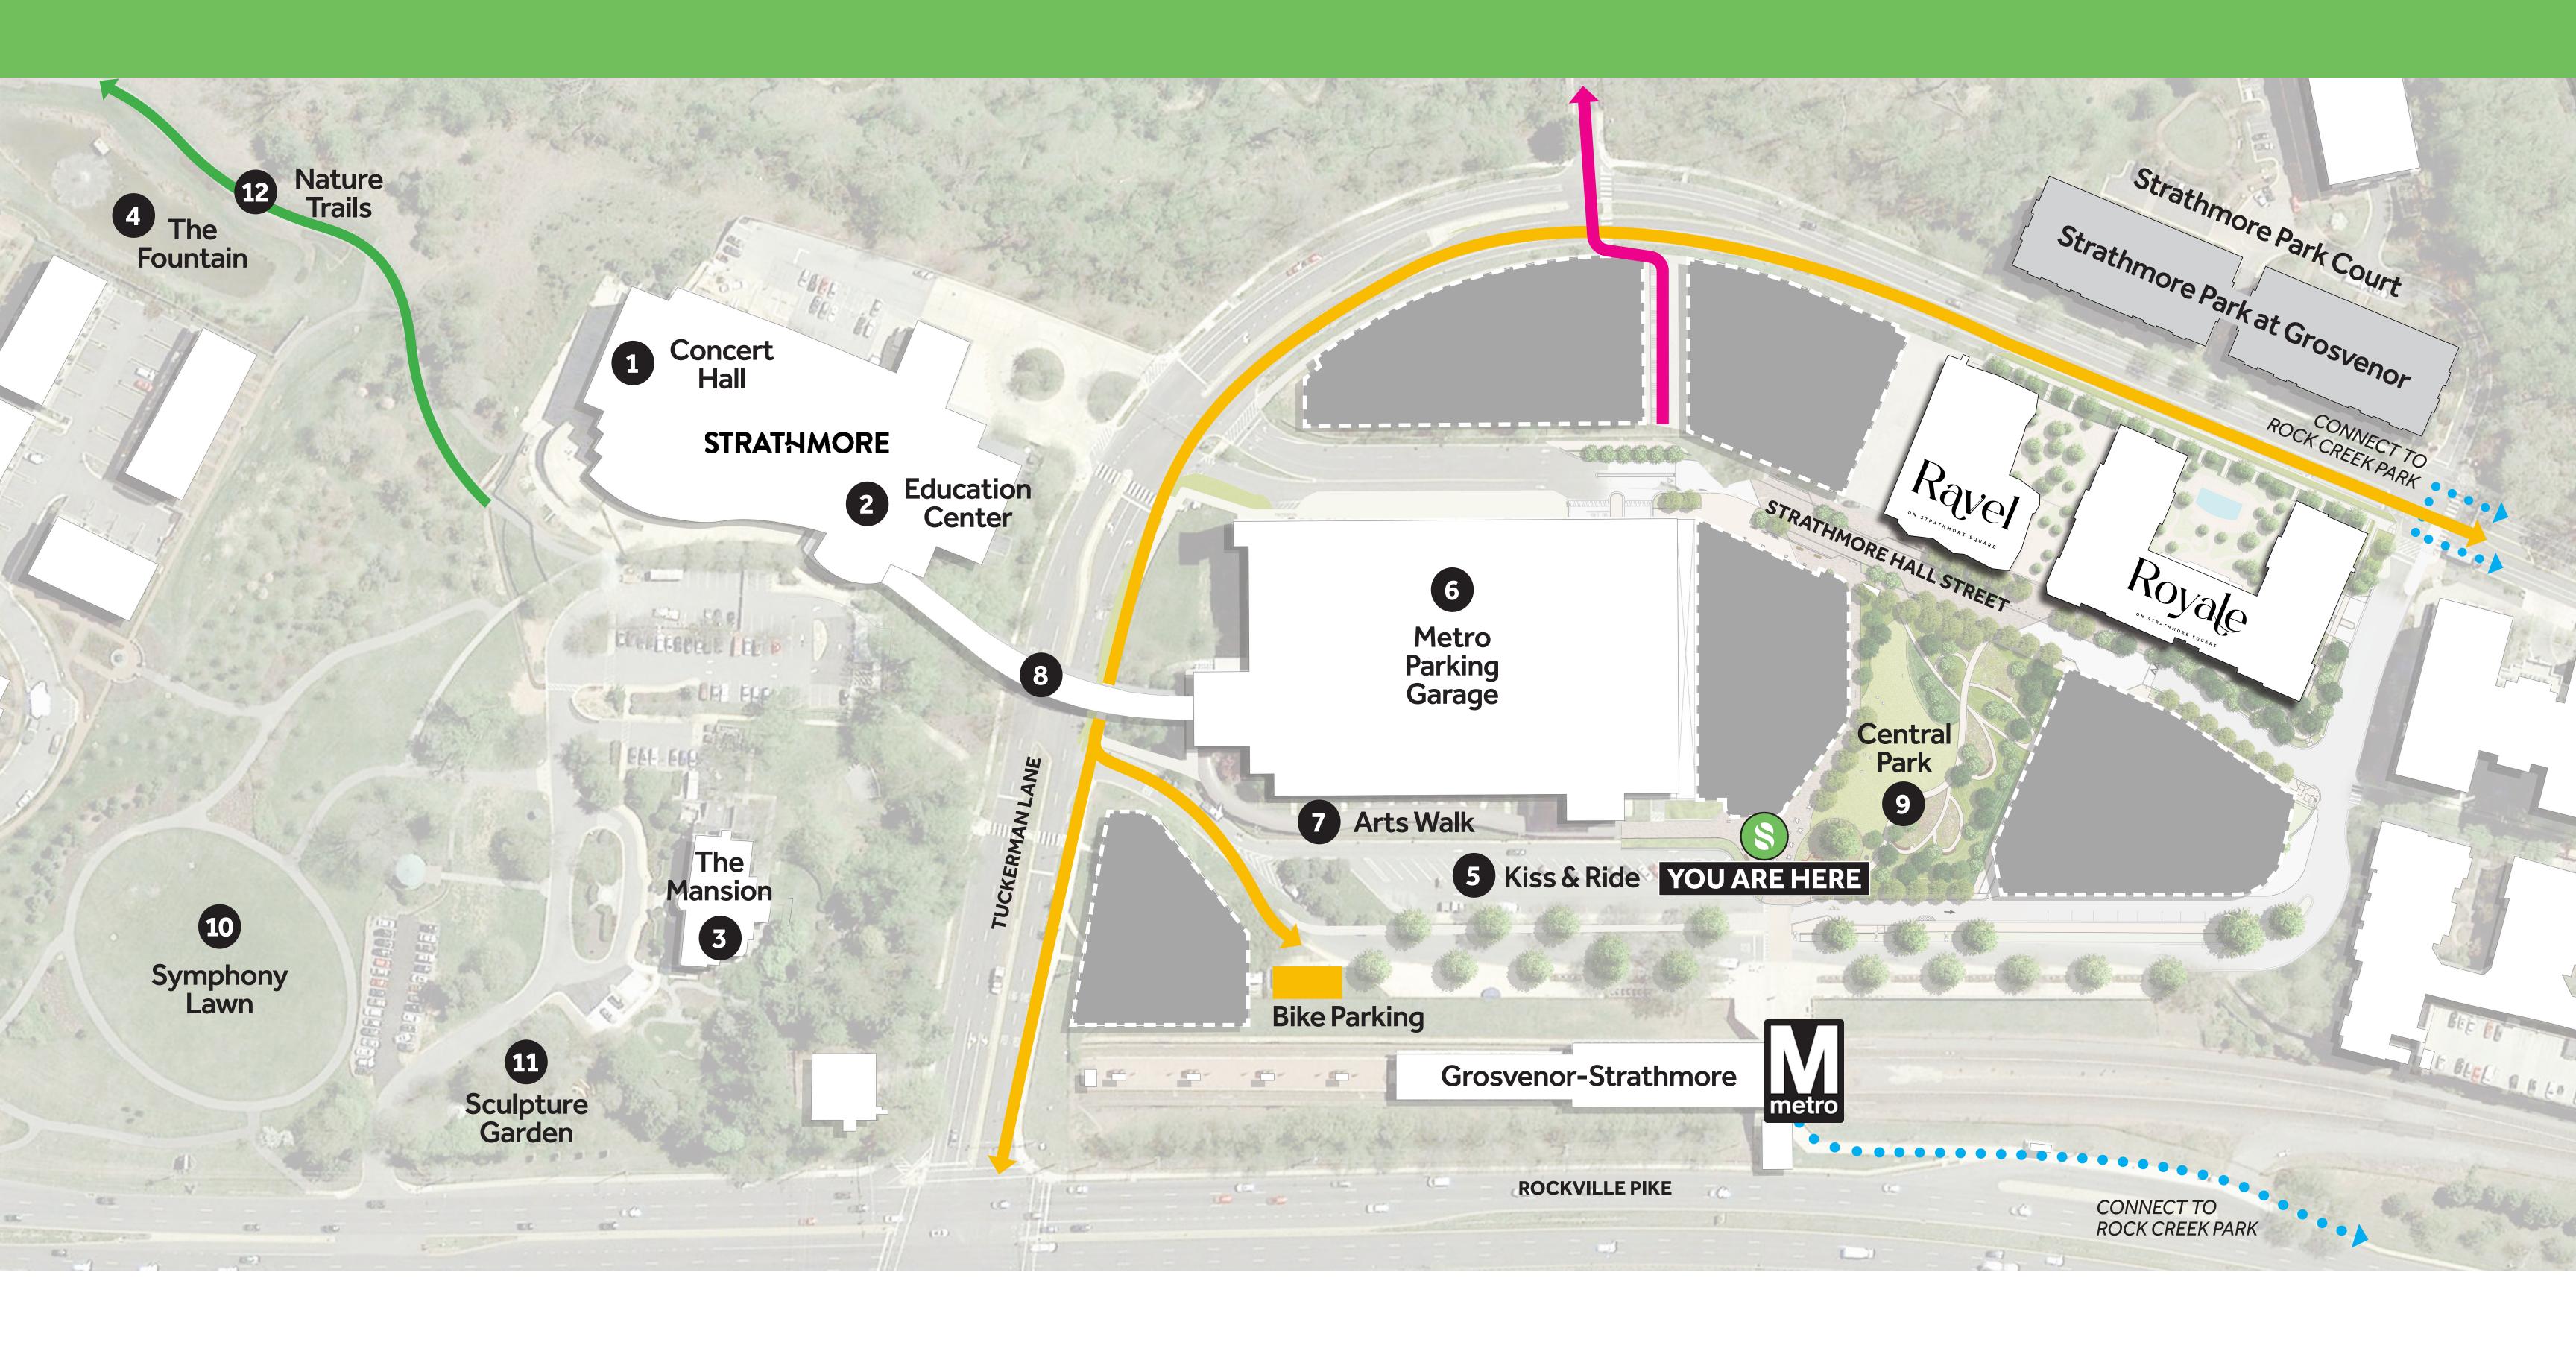

# Strathmore Square

A Partnership of Fivesquares Development, WMATA and Strathmore

#### Strathmore Music Center

- Concert Hall
- 2 Education Center
- The Mansion
- The Fountain

### **Getting Around**

- Metro Kiss & Ride
- 6 Metro Parking Garage
- 7 Arts Walk
- 8 Pedestrian Bridge Road Crossing
- Grosvenor-Strathmore
  Metro Station

### Parks & Open Space

- 9 Central Park
- 10 Symphony Lawn
- 11 Sculpture Garden
- 12 Nature Trails
- Bike Route
- •••• Connection to Rock Creek Park
- To Parkside Condominiums and Stony Brook
- Connection to Strathmore Ave.